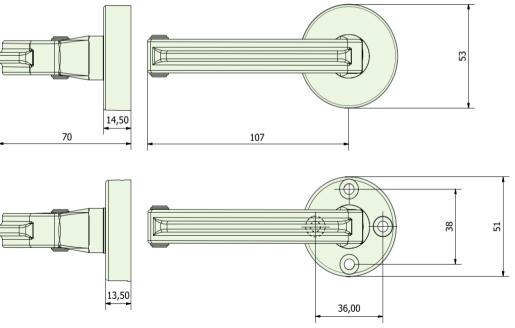

TION

- An elegant 'Lever-Lever' door handle with finish matching backplate covers that conceal the fixing screws and backplate
- The Rose backplate is available with all styles of lever to suit your property
- 4 independent springs ensures correct horizontal position of lever and a 8mm spindle secured with a grub screw clamps both handles together securely
- B851ROSE Euro Cylinder or B852ROSE Key escutcheons available enabling a wide range of applications to include multipoint, traditional external locks & internal latches
- Also available on a Oblong plate as B1040
- Available in several finishes or matching RAL finish on request. M5 fixing holes
- Taylors Spindle available to fix the handle in a horizontal or vertical position
- Complimentary window furniture available for suited look



**Dimensions**